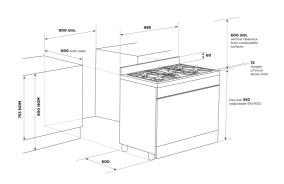

WFE915SD, WFE916DSD, WFEP917DSD

IMPORTANT

IMPORTANT

These dimensions are a guide only, All measurements are in millimetres (mm).

For complete installation instructions, refer to the manual provided with product

## **Product Dimension**

Total height (mm) - 910, Total width (mm) - 895, Total depth (mm) - 600