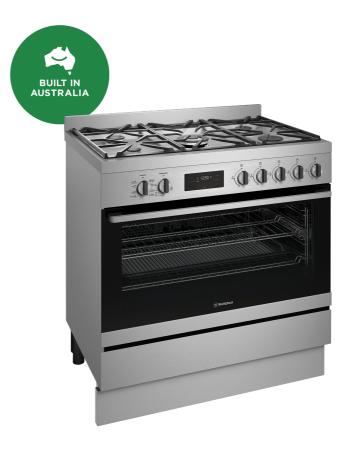

## WFE915SD

90cm stainless steel dual fuel freestanding cooker with a 5 burner gas cooktop, electric multi-function 8 Twin Fan oven, 14.4 mj/h wok burner, 1 set telescopic runners, programmable timer and 125L gross capacity.

## **Features**

- Twin Fan System
- High powered 14MJ/h wok burner
- Telescopic runners
- Digital Programmable timer
- Fast Heat Up
- Cast iron trivets
- Stainless steel
- Large 125L gross oven capacity
- Triple glazed oven door glass
- Clip-on plinth included
- Handy storage compartment